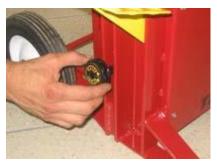

Note: Failure to turn the knob will prevent the Work Platform from raising properly.

Figure 4

Step on the Quick Actuating Pedal to raise the Work Platform until your block firmly contacts the Upper Blade Assembly as shown in Figure 5.