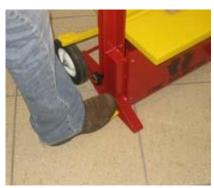

Remove your foot from the Quick Actuating Pedal, and the Work Platform will remain in the raised position.

Depress the Hydraulic Pedal approximately 4 to 5 times until block splits, as shown in Figure 6.