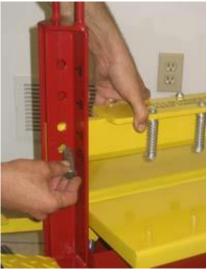

## THE KRACKER Operating Instructions

Measure the height of the block that you are cutting as shown in Figure 1 to the left.

Figure 1

Figure 2

Set the height of the Upper Blade
Assembly to match the height of your
a) Remove the cotter pins from both sides
of the Upper Blade Assembly.
b) CAUTION: Hold up the Upper Blade Assembly with
one hand as shown in Figure 2 before proceeding to
the next step. The Upper Blade Assembly will drop if
you do not hold it!

c) Remove the hitch pins from both sides.

- d) Adjust the *Upper Blade Assembly* to the proper height on the frame.
- e) Reinstall the hitch pin and cotter pins.

Place your block onto the Work Platform.