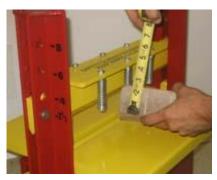

## THE KRACKER Operating Instructions

Measure the height of the block that you are cutting as shown in Figure 1 to the left.

Figure 1

Figure 2

Set the height of the Upper Blade
Assembly to match the height of your
a) Remove the cotter pins from both sides
of the Upper Blade Assembly.
b) CAUTION: Hold up the Upper Blade Assembly with
one hand as shown in Figure 2 before proceeding to
the next step. The Upper Blade Assembly will drop if
you do not hold it!

Align your desired cut with the Lower Blade, *keeping the block centered from left to right* on the Work Platform as shown in Figure 3.

Turn the knob clockwise to the raised position until firm resistance is felt as shown in Figure 4.