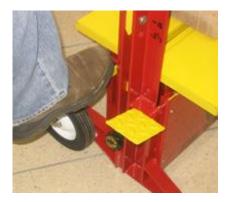

Note: Failure to turn the knob will prevent the Work Platform from raising properly.

Figure 4

Step on the Quick Actuating Pedal to raise the Work Platform until your block firmly contacts the Upper Blade Assembly as shown in Figure 5.