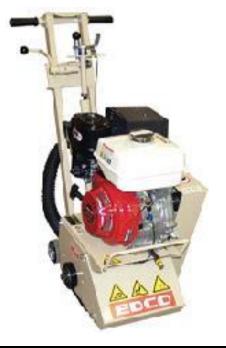

## 8" Walk Behind Scarifier

## **Features**

8" working width will scarify approximately 350-500 sq. ft. per hour at Depth Per Pass of 1/8"

Removes traffic lines at 800-1,000 lineal ft. per hour

Power source over drum to eliminate vibration and maximize surface contact

Compact design

Front-mounted lifting handle makes loading and unloading easy

Vacuum port equipped

Optional water misting system

Optional edger attachment allows the CPM-8 to get within 1 3/4" of any vertical surface

## **Ideal for:**

Sidewalk trip hazard repair Concrete and coatings removal Floor cleaning and/or preparations Creating non-slip surfaces Traffic line and markings removal

| Model  | Power    | Horse<br>Power | * RPM's | Belts          | Length | Width | Height | Weight   |
|--------|----------|----------------|---------|----------------|--------|-------|--------|----------|
| CPM89H | Gasoline | 9 HP           | 2150    | Cgd. "V" Belts | 35"    | 20"   | 39"    | 190 lbs. |