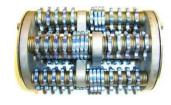

## **Features**

8" working width will scarify approximately 350-500 sq. ft. per hour at Depth Per Pass of 1/8"

Removes traffic lines at 800-1,000 lineal ft. per hour

Power source over drum to eliminate vibration and maximize surface contact