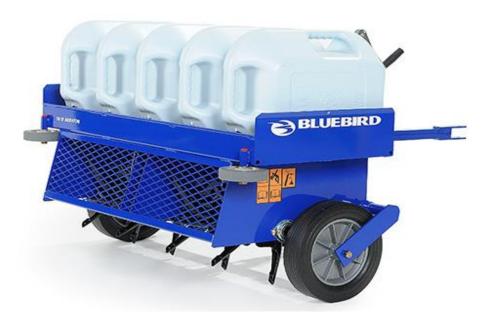

## **TA10 Towable Aerator**

The TA10 is ideal for commercial areas and large residences. Two independent tine rotors with 32 interchangeable closed spoon 1/2" tines provide superior maneuverability around corners and tight areas. Five optional weight containers ensure optimal soil penetration.

Tip wheels allow the TA10 to easily pass through narrow openings.

Aerating width: 36 inch Aerating depth: 0-3 inch Aerating pattern: 4.4x6 inch

## Other

Aerating width 36 inch
Aerating depth 0-3 inch
Aerating pattern 4.4x6 inch

Number of tines 32

Detachable weights 5 weight containers sold separately.